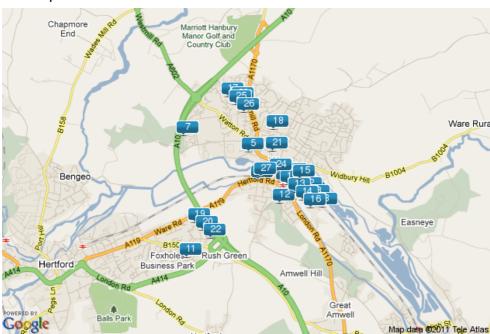

# Properties shown on map

The icons indicate the centre of the postcode and not necessarily the exact location